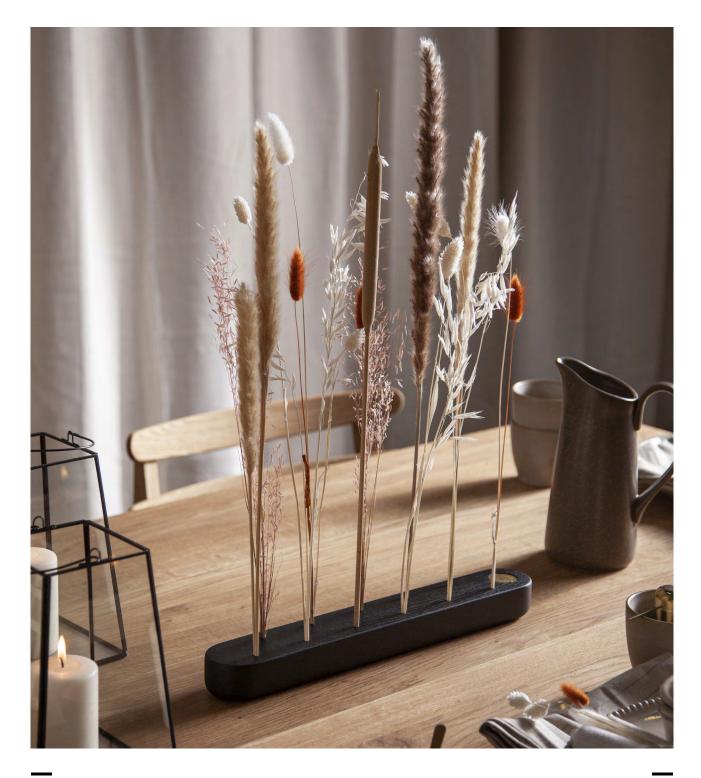

# **FLORAL**

FLORAL is an elegant flowerstand letting your creativity flourish! Mix different colours and sizes or create a seasonal decoration – the possibilities are endless.

#### This range include

Flowerstand

#### Design elements

Choose between different shapes and sizes.

#### Wood colours

Choose between more than 10+ different wood colours in both ash and oak.