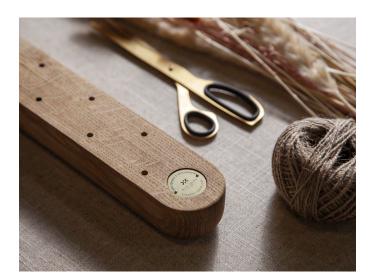

# **FLORAL**

FLORAL is an elegant flowerstand letting your creativity flourish! Mix different colours and sizes or create a seasonal decoration – the possibilities are endless.

#### This range include

Flowerstand

### **PRICELIST**

FLORAL flower stand

| FLORAL flower stand ( with 9 holes ) |                   |                 |   |   |             |
|--------------------------------------|-------------------|-----------------|---|---|-------------|
| Wood & color                         | item no.          | dimensions (cm) |   |   |             |
|                                      |                   | w               | D | н | price (EUR) |
| ASH C44 (black lacquer)              | F-FLORAL-L34-C442 | 34              | 6 | 4 |             |
| OAK C4 (natural oiled)               | F-FLORAL-L34-C41  | 34              | 6 | 4 |             |