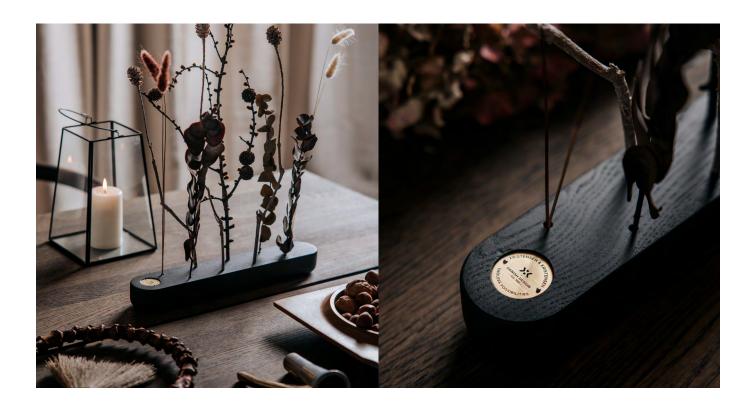

# **FLORAL**

FLORAL is an elegant flowerstand letting your creativity flourish! Mix different colours and sizes or create a seasonal decoration – the possibilities are endless.

#### Design elements

Choose between different shapes and sizes.

#### Wood colours

Choose between more than 10+ different wood colours in both ash and oak.

#### Custommade

In addition to our many standard sizes we can accommodate special requests.