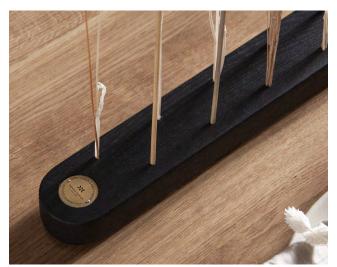

# **FLORAL**

FLORAL is an elegant flowerstand letting your creativity flourish! Mix different colours and sizes or create a seasonal decoration – the possibilities are endless.

#### This range include

Flowerstand

#### Design elements

Choose between different shapes and sizes.