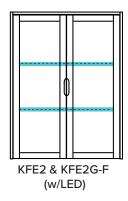

### **BRICKS FRAME**

Storage furniture with steel legs

| Description and draw-<br>ing                                                                                                    | Item no.   | Dimensions<br>(cm) |    |     | Price in EUR |     |
|---------------------------------------------------------------------------------------------------------------------------------|------------|--------------------|----|-----|--------------|-----|
|                                                                                                                                 |            | W                  | D  | Н   | ASH          | OAK |
| HIFI side-<br>board<br>w/3 doors<br>Legs H25,<br>push close.                                                                    | KWA3-F***  | 136                | 42 | 65  |              |     |
| HIFI side-<br>board<br>w/4 doors<br>Legs H25,<br>push close.                                                                    | KWA4T-F*** | 180                | 42 | 65  |              |     |
| Sideboard<br>w/3 doors<br>Legs H35,<br>push close.                                                                              | KWB3-F*    | 136                | 42 | 95  |              |     |
| Sideboard w/2 doors and 3 drawers  Legs H35, push close.                                                                        | KWB3D-F*   | 136                | 42 | 95  |              |     |
| Vitrine w/glass sides & doors Legs H35 cm, 2 doors, LED light, soft close, milled handles, normal framed doors.                 | KFE2G**-F* | 92                 | 42 | 153 |              |     |
| Vitrine w/glass sides & doors Legs H35 cm, 3 doors, LED light, soft close, milled handles, normal framed doors.                 | KFG3G**-F* | 136                | 42 | 153 |              |     |
| Vitrine w/glass sides & doors  Legs H35 cm, 2 doors, LED light, soft close, milled handles, framed doors with 1 wooden section. | KFH2G**-F* | 92                 | 42 | 200 |              |     |

These vitrines are with soft-close and glass on the sides. The sideboards are with push-doors.

--- Inner glass shelf