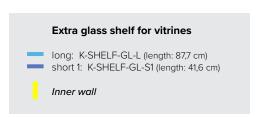

### INFORMATION

Information about inner walls, shelves & more

All shelves an be adjusted up/down.

All shelves an be adjusted up/down.