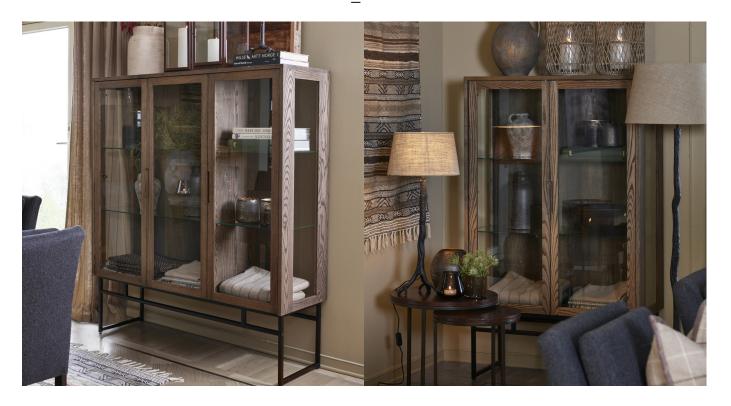

### **BRICKS FRAME**

Storage furniture with steel legs

| Description and draw-<br>ing                                                                                                    | Item no.   | Dimensions<br>(cm) |    |     | Price in EUR |     |
|---------------------------------------------------------------------------------------------------------------------------------|------------|--------------------|----|-----|--------------|-----|
|                                                                                                                                 |            | W                  | D  | Н   | ASH          | OAK |
| HIFI side-<br>board<br>w/3 doors<br>Legs H25,<br>push close.                                                                    | KWA3-F***  | 136                | 42 | 65  |              |     |
| HIFI side-<br>board<br>w/4 doors<br>Legs H25,<br>push close.                                                                    | KWA4T-F*** | 180                | 42 | 65  |              |     |
| Sideboard<br>w/3 doors<br>Legs H35,<br>push close.                                                                              | KWB3-F*    | 136                | 42 | 95  |              |     |
| Sideboard w/2 doors and 3 drawers  Legs H35, push close.                                                                        | KWB3D-F*   | 136                | 42 | 95  |              |     |
| Vitrine w/glass sides & doors Legs H35 cm, 2 doors, LED light, soft close, milled handles, normal framed doors.                 | KFE2G**-F* | 92                 | 42 | 153 |              |     |
| Vitrine w/glass sides & doors Legs H35 cm, 3 doors, LED light, soft close, milled handles, normal framed doors.                 | KFG3G**-F* | 136                | 42 | 153 |              |     |
| Vitrine w/glass sides & doors  Legs H35 cm, 2 doors, LED light, soft close, milled handles, framed doors with 1 wooden section. | KFH2G**-F* | 92                 | 42 | 200 |              |     |

These vitrines are with soft-close and glass on the sides. The sideboards are with push-doors.

--- Inner glass shelf