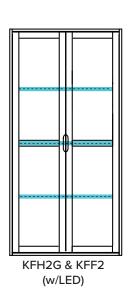

### **BRICKS FRAME**

Storage furniture with steel legs

| Description and draw-<br>ing                                                                                                    | Item no.   | Dimensions<br>(cm) |    |     | Price in EUR |     |
|---------------------------------------------------------------------------------------------------------------------------------|------------|--------------------|----|-----|--------------|-----|
|                                                                                                                                 |            | W                  | D  | Н   | ASH          | OAK |
| HIFI side-<br>board<br>w/3 doors<br>Legs H25,<br>push close.                                                                    | KWA3-F***  | 136                | 42 | 65  |              |     |
| HIFI side-<br>board<br>w/4 doors<br>Legs H25,<br>push close.                                                                    | KWA4T-F*** | 180                | 42 | 65  |              |     |
| Sideboard<br>w/3 doors<br>Legs H35,<br>push close.                                                                              | KWB3-F*    | 136                | 42 | 95  |              |     |
| Sideboard w/2 doors and 3 drawers  Legs H35, push close.                                                                        | KWB3D-F*   | 136                | 42 | 95  |              |     |
| Vitrine w/glass sides & doors Legs H35 cm, 2 doors, LED light, soft close, milled handles, normal framed doors.                 | KFE2G**-F* | 92                 | 42 | 153 |              |     |
| Vitrine w/glass sides & doors Legs H35 cm, 3 doors, LED light, soft close, milled handles, normal framed doors.                 | KFG3G**-F* | 136                | 42 | 153 |              |     |
| Vitrine w/glass sides & doors  Legs H35 cm, 2 doors, LED light, soft close, milled handles, framed doors with 1 wooden section. | KFH2G**-F* | 92                 | 42 | 200 |              |     |

These vitrines are with soft-close and glass on the sides. The sideboards are with push-doors.

--- Inner glass shelf