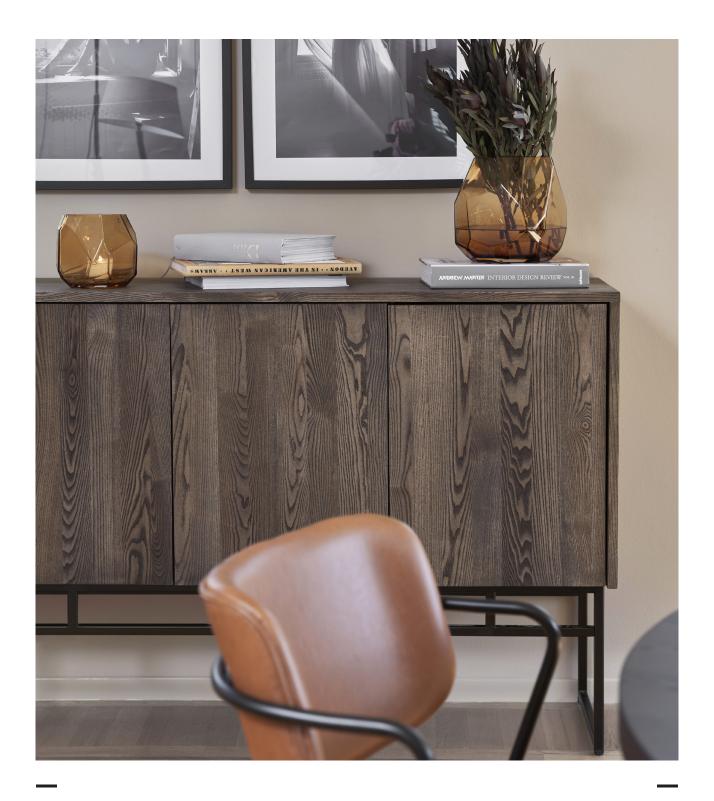

# **BRICKS FRAME**

BRICKS FRAME is a collection of simple and elegant storage furniture that can fit well into many homes.

### This range include

Sideboards | HIFI sideboards Cabinets | Console tables

### Quality

All our products are made of hand-sorted wood of the highest quality.