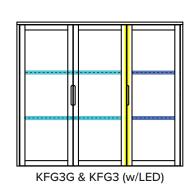

### **BRICKS FRAME**

Storage furniture with steel legs

| Description and draw-<br>ing                                                                                                    | Item no.   | Dimensions<br>(cm) |    |     | Price in EUR |     |
|---------------------------------------------------------------------------------------------------------------------------------|------------|--------------------|----|-----|--------------|-----|
|                                                                                                                                 |            | W                  | D  | Н   | ASH          | OAK |
| HIFI side-<br>board<br>w/3 doors<br>Legs H25,<br>push close.                                                                    | KWA3-F***  | 136                | 42 | 65  |              |     |
| HIFI side-<br>board<br>w/4 doors<br>Legs H25,<br>push close.                                                                    | KWA4T-F*** | 180                | 42 | 65  |              |     |
| Sideboard<br>w/3 doors<br>Legs H35,<br>push close.                                                                              | KWB3-F*    | 136                | 42 | 95  |              |     |
| Sideboard w/2 doors and 3 drawers  Legs H35, push close.                                                                        | KWB3D-F*   | 136                | 42 | 95  |              |     |
| Vitrine w/glass sides & doors Legs H35 cm, 2 doors, LED light, soft close, milled handles, normal framed doors.                 | KFE2G**-F* | 92                 | 42 | 153 |              |     |
| Vitrine w/glass sides & doors Legs H35 cm, 3 doors, LED light, soft close, milled handles, normal framed doors.                 | KFG3G**-F* | 136                | 42 | 153 |              |     |
| Vitrine w/glass sides & doors  Legs H35 cm, 2 doors, LED light, soft close, milled handles, framed doors with 1 wooden section. | KFH2G**-F* | 92                 | 42 | 200 |              |     |

These vitrines are with soft-close and glass on the sides. The sideboards are with push-doors.

--- Inner glass shelf