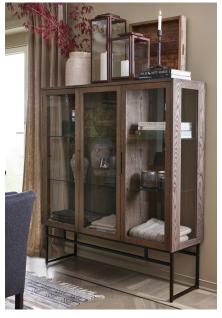

# **BRICKS FRAME**

BRICKS FRAME is a collection of simple and elegant storage furniture that can fit well into many homes.

### **BRICKS FRAME**

Storage furniture with steel legs

| Description and draw-<br>ing                                                                                                    | Item no.   | Dimensions<br>(cm) |    |     | Price in EUR |     |
|---------------------------------------------------------------------------------------------------------------------------------|------------|--------------------|----|-----|--------------|-----|
|                                                                                                                                 |            | W                  | D  | Н   | ASH          | OAK |
| HIFI side-<br>board<br>w/3 doors<br>Legs H25,<br>push close.                                                                    | KWA3-F***  | 136                | 42 | 65  |              |     |
| HIFI side-<br>board<br>w/4 doors<br>Legs H25,<br>push close.                                                                    | KWA4T-F*** | 180                | 42 | 65  |              |     |
| Sideboard<br>w/3 doors<br>Legs H35,<br>push close.                                                                              | KWB3-F*    | 136                | 42 | 95  |              |     |
| Sideboard w/2 doors and 3 drawers  Legs H35, push close.                                                                        | KWB3D-F*   | 136                | 42 | 95  |              |     |
| Vitrine w/glass sides & doors Legs H35 cm, 2 doors, LED light, soft close, milled handles, normal framed doors.                 | KFE2G**-F* | 92                 | 42 | 153 |              |     |
| Vitrine w/glass sides & doors Legs H35 cm, 3 doors, LED light, soft close, milled handles, normal framed doors.                 | KFG3G**-F* | 136                | 42 | 153 |              |     |
| Vitrine w/glass sides & doors  Legs H35 cm, 2 doors, LED light, soft close, milled handles, framed doors with 1 wooden section. | KFH2G**-F* | 92                 | 42 | 200 |              |     |

These vitrines are with soft-close and glass on the sides. The sideboards are with push-doors.

--- Inner glass shelf