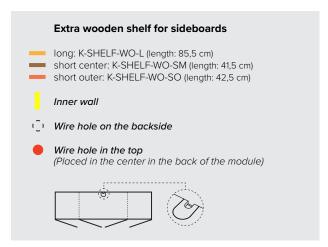

### **LEGS**

Industrial steel

Black painted steel

Brushed stainless steel +67 EURO

Wire hole in the back

Wire hole + plugg in the top (centered in the back of the sidebaord)

HIFI fabric

(we cannot guarantee that it is compatible with all infrared devices)

### INFORMATION

Information about inner walls, shelves & more

All shelves an be adjusted up/down.

All shelves an be adjusted up/down.